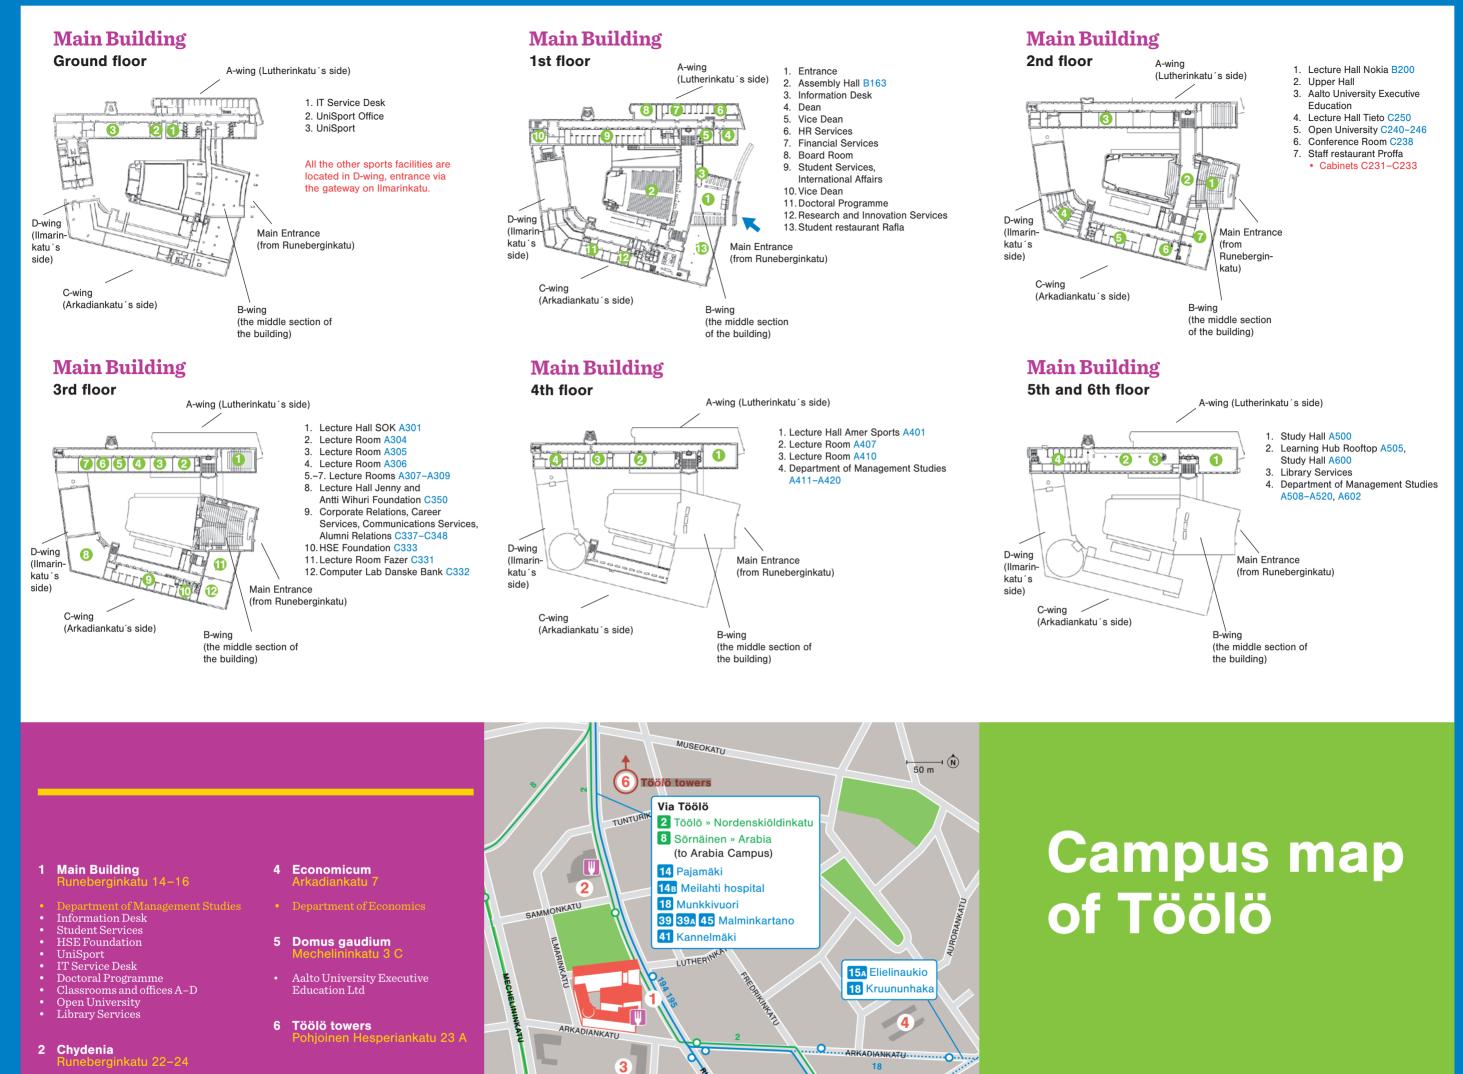

Arkadia **Ground floor** 

1. CEMAT - Center for Markets in Transition 2. Department of Management Studies 3. AGI - Aalto Global Impact

Arkadia **3rd floor** 

1st floor

- 1. Information Desk 2. Lecture Room OP E107 3. Department of Management Studies E111-E118 4. Lecture Room E122
- 5. Lecture Room E124
- 6. Cafe Arkadia
- 7. Lecture Room E125
- 8. Lecture Room Finnair E127 9. Department of Management Studies E128