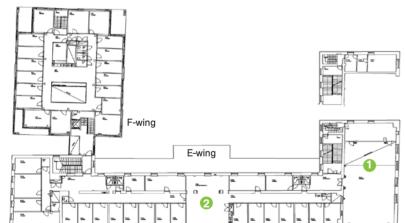

Arkadia 2nd floor

1. Researchers' facilities E241 2. Department of Marketing E205-E237

The campus area includes Main Building, Arkadia, Chydenia, Economicum, and Domus Gaudium where Aalto University Executive Education has its premises.

1. Lecture Hall Valio E341 2. Department of Management Studies E305-E334