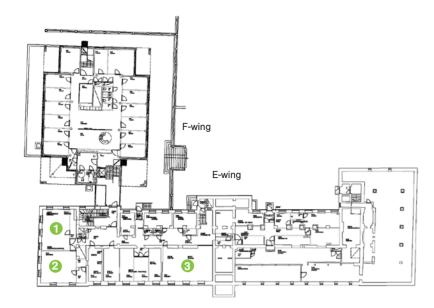

Arkadia **Ground floor** 

1. CEMAT - Center for Markets in Transition 2. Department of Management Studies 3. AGI - Aalto Global Impact

Arkadia **3rd floor** 

1st floor

- 1. Information Desk 2. Lecture Room OP E107 3. Department of Management Studies E111-E118 4. Lecture Room E122
- 5. Lecture Room E124
- 6. Cafe Arkadia
- 7. Lecture Room E125
- 8. Lecture Room Finnair E127 9. Department of Management Studies E128

Arkadia 2nd floor

1. Researchers' facilities E241 2. Department of Marketing E205-E237

The campus area includes Main Building, Arkadia, Chydenia, Economicum, and Domus Gaudium where Aalto University Executive Education has its premises.