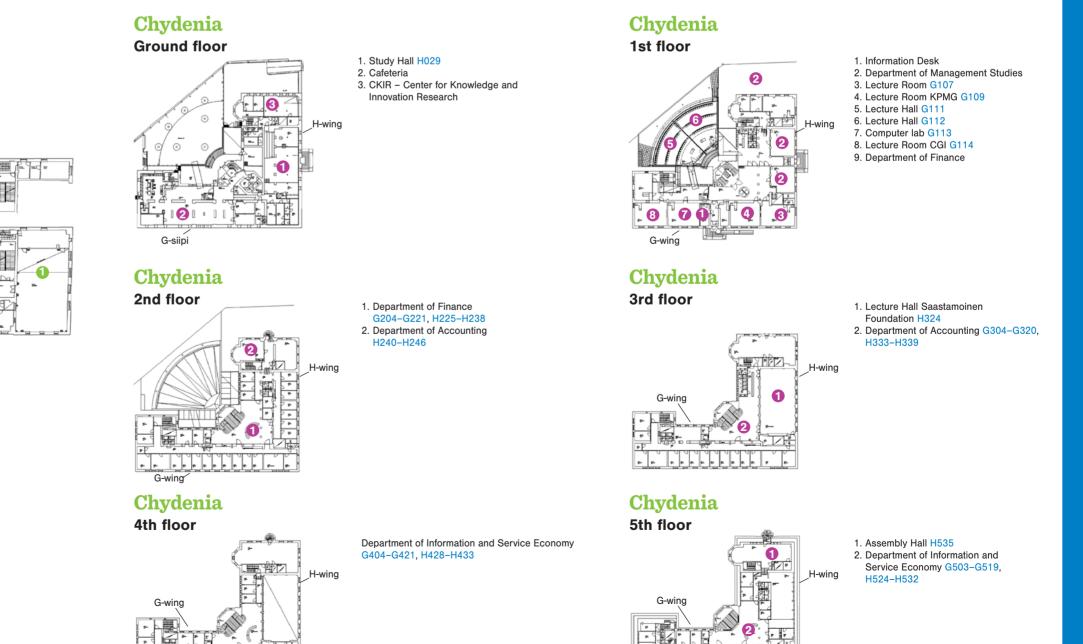

Arkadia **Ground floor** 

1. CEMAT - Center for Markets in Transition 2. Department of Management Studies 3. AGI - Aalto Global Impact

Arkadia **3rd floor** 

1st floor

- 1. Information Desk 2. Lecture Room OP E107 3. Department of Management Studies E111-E118 4. Lecture Room E122
- 5. Lecture Room E124
- 6. Cafe Arkadia
- 7. Lecture Room E125
- 8. Lecture Room Finnair E127 9. Department of Management Studies E128