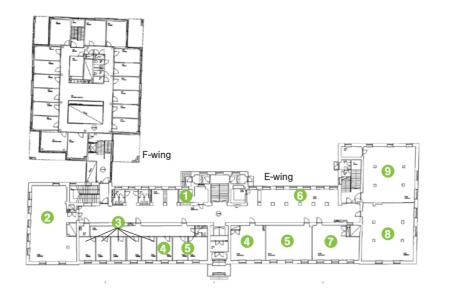

RAUTE

39 39A 41 45

POHJ:

ET. RAUTAT

From Kamppi to Otaniemi Campus

194 195

14 Eira 14B Hernesaari

102 102T 103 103T

2 Kamppi » Nordenskiöldinkatu

g

**Aalto University** 

Μ

KAMPPI

PERHONKATU

HIETANIEMENKATU

LEPPÄSUONKATU

15A

- Classrooms and offices G-H CKIR - Center for Knowledge and Information Research
- 3 Arkadia Arkadiankatu 24/Lapuankatu 2
- CEMAT Center for Markets in
- Transition • Classrooms and offices E–F

Aalto University 2016

Arkadia **Ground floor** 



1. CEMAT - Center for Markets in Transition 2. Department of Management Studies 3. AGI - Aalto Global Impact

Arkadia **3rd floor** 



1st floor



- 1. Information Desk 2. Lecture Room OP E107 3. Department of Management Studies E111-E118 4. Lecture Room E122
- 5. Lecture Room E124
- 6. Cafe Arkadia
- 7. Lecture Room E125
- 8. Lecture Room Finnair E127 9. Department of Management Studies E128

Arkadia 2nd floor



1. Researchers' facilities E241 2. Department of Marketing E205-E237

The campus area includes Main Building, Arkadia, Chydenia, Economicum, and Domus Gaudium where Aalto University Executive Education has its premises.





1. Lecture Hall Valio E341 2. Department of Management Studies E305-E334